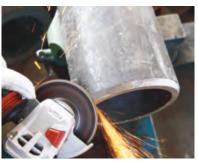

# SEMI-FLEXIBLE GRINDING WHEELS WITH PORTABLE ANGLE GRINDERS

TYPE 29

**TURBOTWISTER** is the semi-flexible wheel, covered by patent, characterized by a working surface with rhomboidal grooves that increase removal rate and create a cooling effect thanks to air circulation through the grooves. The specification for metal, free from iron, sulphur and chlorine compounds, is also suitable for stainless steel. The large contact area guarantees an excellent planarity of the surface treated.

## APPLICATIONS OF TURBOTWISTER

- Fast removal of welding burrs
- Grinding of flat, concave and convex surfaces
- Finishing of castings of any shape
- Grinding of stainless steel without overheating
- Works where a standard abrasive wheel would cause deep incisions
- Removal of welding drops and joints without damaging the surrounding metal

### THE ADVANTAGES OF TURBOTWISTER

- Two operations (grinding and finishing) in a single pass
- Flexibility
- Fast removal
- Excellent finishing
- More comfort
- Less noise

MATERIAL DIMENSIONS HARDNESS USE ARTICLE CODE PLUS LINE W