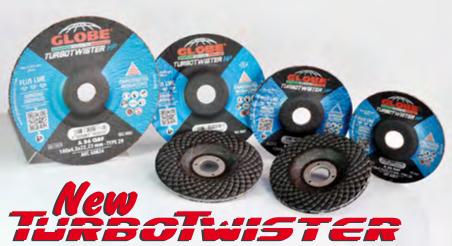

# SEMI-FLEXIBLE GRINDING WHEELS WITH PORTABLE ANGLE GRINDERS

TYPE 29

**TURBOTWISTER** is the semi-flexible wheel, covered by patent, characterized by a working surface with rhomboidal grooves that increase removal rate and create a cooling effect thanks to air circulation through the grooves. The specification for metal, free from iron, sulphur and chlorine compounds, is also suitable for stainless steel. The large contact area guarantees an excellent planarity of the surface treated.

### THE ADVANTAGES OF TURBOTWISTER

- Two operations (grinding and finishing) in a single pass
- Flexibility
- Fast removal
- Excellent finishing
- More comfort
- Less noise

MATERIAL DIMENSIONS HARDNESS USE ARTICLE CODE PLUS LINE W