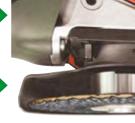

#### THE SPECIAL THICK BACK FLANGES DESI-GNED BY GLOBE

They allow (in the respect of all the safety regulations) a more comfortable and precise grinding work, besides improving the disc performance.

The 2 different SPACERS by GLOBE.

Flush mounting with the special GLOBE flanges.