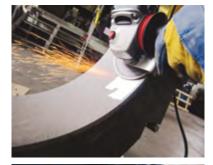

# SEMI-FLEXIBLE GRINDING WHEELS WITH PORTABLE ANGLE GRINDERS

TYPE 29

**TURBOTWISTER** is the semi-flexible wheel, covered by patent, characterized by a working surface with rhomboidal grooves that increase removal rate and create a cooling effect thanks to air circulation through the grooves. The specification for metal, free from iron, sulphur and chlorine compounds, is also suitable for stainless steel. The large contact area guarantees an excellent planarity of the surface treated.

## APPLICATIONS OF TURBOTWISTER

- Fast removal of welding burrs
- Grinding of flat, concave and convex surfaces
- Finishing of castings of any shape
- Grinding of stainless steel without overheating
- Works where a standard abrasive wheel would cause deep incisions
- Removal of welding drops and joints without damaging the surrounding metal

### THE ADVANTAGES OF TURBOTWISTER

- Two operations (grinding and finishing) in a single pass
- Flexibility
- Fast removal
- Excellent finishing
- More comfort
- Less noise

MATERIAL DIMENSIONS HARDNESS USE ARTICLE CODE PLUS LINE W