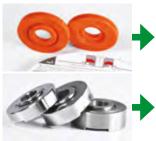

#### THE SPECIAL THICK BACK FLANGES DESI-GNED BY GLOBE

They allow (in the respect of all the safety regulations) a more comfortable and precise grinding work, besides improving the disc performance.

The 2 different SPACERS by GLOBE.

Flush mounting with the special GLOBE flanges.