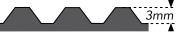

#### PATENTED

The special surface covered by raised grooves, guarantees greater power on all metals.

The patented spiral grooves of the grinding surface create a very effective air circulation which cools metal and prevents overheating. The 3 mm deep pyramidal grooves give high and constant removal speed on all materials.