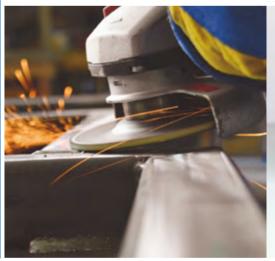

# SEMI-FLEXIBLE GRINDING WHEELS WITH PORTABLE ANGLE GRINDERS

TYPE 29

**TURBOTWISTER** is the semi-flexible wheel, covered by patent, characterized by a working surface with rhomboidal grooves that increase removal rate and create a cooling effect thanks to air circulation through the grooves. The specification for metal, free from iron, sulphur and chlorine compounds, is also suitable for stainless steel. The large contact area guarantees an excellent planarity of the surface treated.

## APPLICATIONS OF TURBOTWISTER

- Fast removal of welding burrs
- Grinding of flat, concave and convex surfaces
- Finishing of castings of any shape
- Grinding of stainless steel without overheating
- Works where a standard abrasive wheel would cause deep incisions
- Removal of welding drops and joints without damaging the surrounding metal

### THE ADVANTAGES OF TURBOTWISTER

- Two operations (grinding and finishing) in a single pass
- Flexibility
- Fast removal
- Excellent finishing
- More comfort
- Less noise

MATERIAL DIMENSIONS HARDNESS USE ARTICLE CODE PLUS LINE W