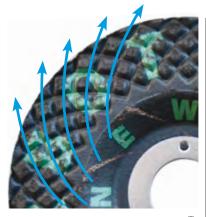

#### PATENTED

The special surface covered by raised grooves, guarantees greater power on all metals.

The patented spiral grooves of the grinding surface create a very effective air circulation which cools metal and prevents overheating. The 3 mm deep pyramidal grooves give high and constant removal speed on all materials.