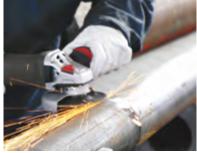

# SEMI-FLEXIBLE GRINDING WHEELS WITH PORTABLE ANGLE GRINDERS

TYPE 29

**TURBOTWISTER** is the semi-flexible wheel, covered by patent, characterized by a working surface with rhomboidal grooves that increase removal rate and create a cooling effect thanks to air circulation through the grooves. The specification for metal, free from iron, sulphur and chlorine compounds, is also suitable for stainless steel. The large contact area guarantees an excellent planarity of the surface treated.

## APPLICATIONS OF TURBOTWISTER

- Fast removal of welding burrs
- Grinding of flat, concave and convex surfaces
- Finishing of castings of any shape
- Grinding of stainless steel without overheating
- Works where a standard abrasive wheel would cause deep incisions
- Removal of welding drops and joints without damaging the surrounding metal

### THE ADVANTAGES OF TURBOTWISTER

- Two operations (grinding and finishing) in a single pass
- Flexibility
- Fast removal
- Excellent finishing
- More comfort
- Less noise

MATERIAL DIMENSIONS HARDNESS USE ARTICLE CODE PLUS LINE W